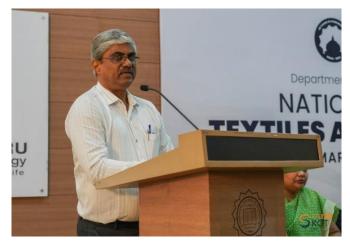

### A two-day national conference on "Textiles and Clothing Comfort- NTCC 2024"

Date: 01.03.2024 - 02.03.2024

Co-ordinator: Mr.A.Pavendhan, Dr.R.Priyadarshini, Dr.G.Rajkumar & Dr.V.Krishnaveni

The conference was aimed at sharing knowledge on the recent developments on one of the most critical aspects of clothing, the comfort properties, by which a consumer judges all other technical specifications of the product. The two-day conference saw 31 papers being presented by researchers, teaching faculty, undergraduate and graduate students from various parts of India.

Dr. M. Ezhilarasi, Principal of Kumaraguru Institute of Technology welcomed the gathering and urged modern developments should be taught to students using tools like Artificial Intelligence. Prof. A. Pavendhan, Assoc. Dean – Textile Cluster detailed the NTCC and its need of the hour, Dr. V. Ramesh Babu, Head of Textile Technology warmly introduced the inaugural guest speakers. Dr. R. Priyadarshini, Head of Fashion Technology, has rendered a vote of thanks. The conference was coordinated by Dr. G. Rajkumar, Dr. P. Sivakumar and Dr. R. Saminathan and Dr. V. Krishnaveni, of Textile cluster.