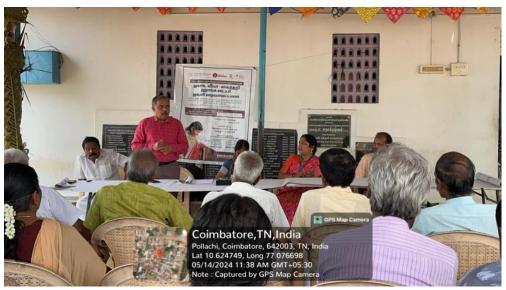

### PMKVY Handloom Weaver Upskilling Program - Kanjampatti Village Batch 1

**Date:** May 14<sup>th</sup> 2024 to May 17<sup>th</sup> 2024

Co-ordinator: Dr.G.Ramakrishnan

This PMKVY program aimed to upskill 10 handloom weavers for Batch 1 from Kanjampatti village. The training focused on enhancing their weaving techniques, improving quality, and increasing production efficiency.

This intensive training program has equipped the participated handloom weavers with the necessary skills and knowledge to produce high-quality handloom fabrics with increased efficiency. Through this upskilling initiative, weavers can contribute to the village's rich textile heritage while enhancing their earning potential.