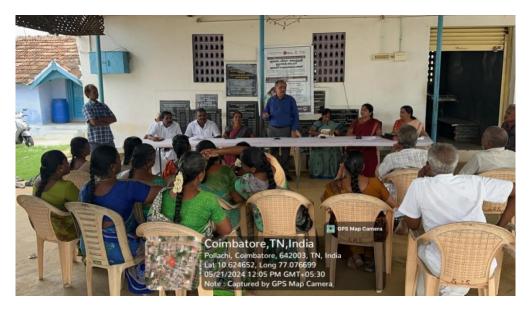

### PMKVY Handloom Weaver Upskilling Program - Kanjampatti Village Batch II

**Date:** May 21st 2024 to May 24th 2024

Co-ordinator: Dr.G.Ramakrishnan

This PMKVY program aimed to upskill 28 handloom weavers from Kanjampatti village. The training focused on enhancing their weaving techniques, improving quality, and increasing production efficiency.

This intensive training program has equipped the participated handloom weavers with the necessary skills and knowledge to produce high-quality handloom fabrics with increased efficiency.

Through this upskilling initiative, weavers can contribute to the village's rich textile heritage while enhancing their earning potential.