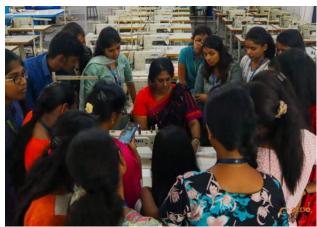

### One Credit Course on U18FTC0002 - "Techniques of Draping"

Date: 6th and 7<sup>th</sup> March, 2024

Co-ordinator: Dr. Nithyaprakash. V, Associate professor

Dr. Priyadharshini R, HOD FT

Women's Day workshop,
Lippen art Ganesha Wall
Hanging & Empowering Saree
Pre-pleating