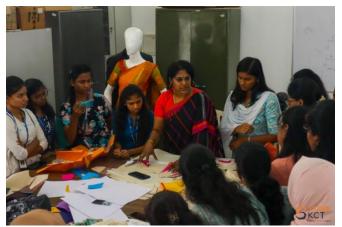

### One Credit Course on U18FTC0002 - "Techniques of Draping"

Date: 6th and 7<sup>th</sup> March, 2024

Co-ordinator: Dr. Nithyaprakash. V, Associate professor

Dr. Priyadharshini R, HOD FT

Women's Day workshop,
Lippen art Ganesha Wall
Hanging & Empowering Saree
Pre-pleating