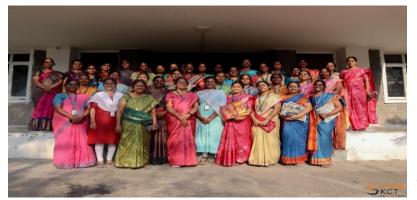

**Date:** 08.03.2024

Co-ordinator: Dr.S.Kavitha

On Women's Day, we hosted a unique celebration with a lippen art Ganesha wall hanging workshop, blending creativity and spirituality. All faculty gathered to explore the intricate techniques of lippen art, infusing vibrant colours and intricate patterns into their creations. Materials were distributed

to all.

Ms.Shamritha, explained form design selection and clay moulding and mixing. The event resonated with laughter and shared stories, fostering a sense of sisterhood and empowerment. Each stroke of paint became a symbol of resilience and beauty, reflecting the diverse experiences of womanhood. Through this workshop, all women faculty found solace and inspiration, channelling their creativity into expressions of joy and hope.

On Women's Day afternoon session, we celebrated with an empowering saree prepleating workshop, where women embraced the beauty of tradition and elegance. Ms.Kalaiarasi demonstrated from taking measurements, pleating at front and center, and box folding of saree,

step by step method. The event served as a reminder of the importance of solidarity and support among women, fostering a sense of community and belonging. In the essence of Women's Day, we reaffirmed our commitment to uplifting and celebrating the achievements of women everywhere.