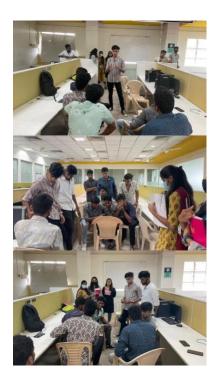

## **10.** An Overview of the event report :

The event start ed with a hard aptitude test where the participants were grouped in two per team. The best 5 teams with the highest marks in the test where qualified to the next round. Round 2 was a game of movie guessing where the participants picked a chit from a bowl of c hits which were shuffled. One of the participants has to draw the hint of the movie for the other participant to guess. The first two teams qualified to the final round. Round 3 final round was a rapid fire round where the teams were made to see a picture of room full of things . The two teams had to tell exactly what things or items were there in the room (rule is you can't repeat the thing or can't say the item which the other team told).

## **11.** Outcome of the event:

The event was fun event which was testing your aptitude and your spontaneous and team working skills.