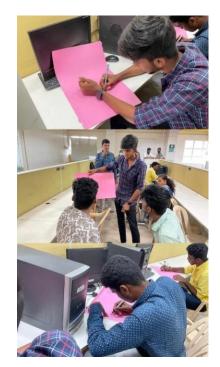

## **10.** An Overview of the event report :

The event start ed with a hard aptitude test where the participants were grouped in two per team. The best 5 teams with the highest marks in the test where qualified to the next round. Round 2 was a game of movie guessing where the participants picked a chit from a bowl of c hits which were shuffled. One of the participants has to draw the hint of the movie for the other participant to guess. The first two teams qualified to the final round. Round 3 final round was a rapid fire round where the teams were made to see a picture of room full of things . The two teams had to tell exactly what things or items were there in the room (rule is you can't repeat the thing or can't say the item which the other team told).

## **11.** Outcome of the event:

The event was fun event which was testing your aptitude and your spontaneous and team working skills.